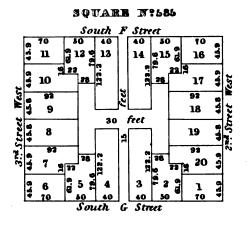

1 |     |   |   |   |
|   |     |   |   |   |
|   |     |   |   |   |
|   | ,   |   |   |   |
|   |     | • |   |   |
|   |     | 4 |   |   |
| • |     |   |   |   |
|   |     |   |   |   |
|   | •   |   |   |   |
|   |     |   |   |   |
|   |     |   |   |   |
|   |     |   |   |   |
|   |     |   |   | • |
|   |     |   |   |   |
|   |     |   |   |   |
|   |     |   |   |   |
|   |     |   |   |   |
|   |     |   |   |   |
| • |     |   |   |   |
|   | ,   |   |   | • |
|   |     |   |   |   |
|   |     |   |   |   |
|   |     |   |   |   |
|   |     |   |   |   |



South P Street

• 

# SQUARE M?557



SQUARE Nº559 North L Street

8 8

169.30

North L Street

n

no

no

# 34 Street 1

SQUARE M:55B



















• • 



**17**\* · · , • 

















• • • • . .



















• . · . -. 







, --

#### SQUARE Nº611





# SQUARE M. 615

|       |    | S  | outh | V Stree | et |    |        |
|-------|----|----|------|---------|----|----|--------|
|       | 40 | 40 | 40   | 62      | 44 | 44 | 7      |
|       | 6  | 5  | 4    | 3       | 2  | 1  | West   |
| Siree |    |    |      |         |    |    | Streat |
| Canal |    |    |      |         |    |    | 3 44   |
|       |    |    |      |         |    |    |        |









## SQUARE M'815





• · • . • •

SQUARE 7:316

|        |              |    |      |       | Nor  | th P S | treet |          |       |    |           |    |         |
|--------|--------------|----|------|-------|------|--------|-------|----------|-------|----|-----------|----|---------|
|        | 100          | 64 | 63.9 |